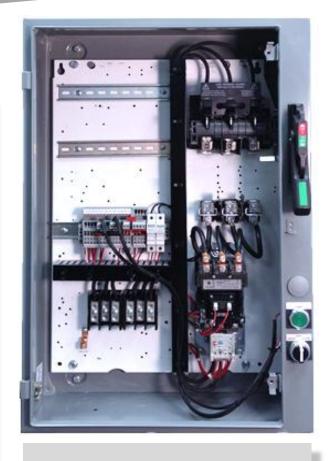

## **Pump Control Panel**

The Roustabout Ready™ pump control panel from Industrial Controls Solutions is a NEMA rated combination starter designed with a deep knowledge of today's technologies and practical experience of the oil and gas industries.

The Roustabout Ready™ comes standard with practical features such as prewired in/out terminal blocks for field wiring, a factory installed surge arrester, and a "PLUG AND PLAY BLOCK" for adding additional pre-wired, pre-configured optional components to save the installer time and money by eliminating any possible wiring errors.

- Feature Rich Modified Pump Controller
- Incoming and Outgoing Terminal Blocks
- Built in lighting arrestor
- Optional
  - Advanced Time Clock
  - Remote Cellular Telemetry
  - Advance Overload Relay