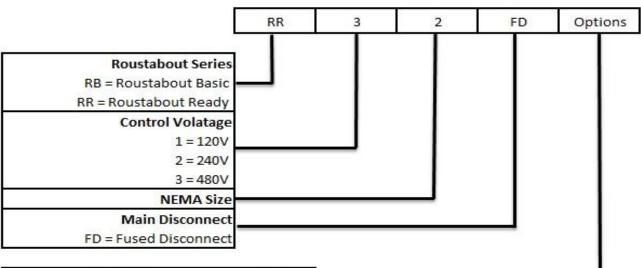

## **Technical Specifications**

| Options                  | Code |
|--------------------------|------|
| Surge Arrestor*          | SA   |
| Plug and Play Block*     | PPB  |
| Start Button**           | STA  |
| Stop Button              | STP  |
| Hand-Off-Auto**          | НОА  |
| Remote Start/Stop        | RSS  |
| Green Light - Off        | GP   |
| Red Light - Run          | RP   |
| Amber Light - Fault      | AP   |
| Contol Power Transformer | į.   |
| Size 1 & 2               | XF12 |
| Size 3 & 4               | XF34 |
| Size 5                   | XF5  |
| Advanced Overload Relay  | AOR  |
| Standard Time Clock      | SC   |
| Advanced Time Clock      | AC   |